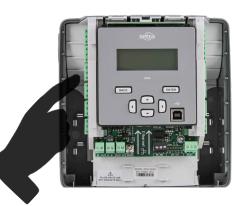

## If you liked our old old Setra Power Patrol, you'll love the New Setra Power Meter even more!

Better Energy Insights: Faster, Simpler, and Safer

Now in a UL listed enclosure -Reduced cost and time while installing your Power Meter