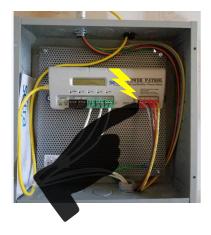

Safer by Design

Integral IP40 high voltage cover isolates you from high voltage, so you can get home to what's important

VS.

Data Logging

VS.

Peace of mind even if comms goes down