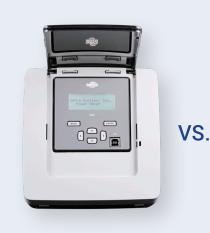

Safer by Design

Integral IP40 high voltage cover isolates you from high voltage, so you can get home to what's important

VS.

Data Logging

VS.

Peace of mind even if comms goes down