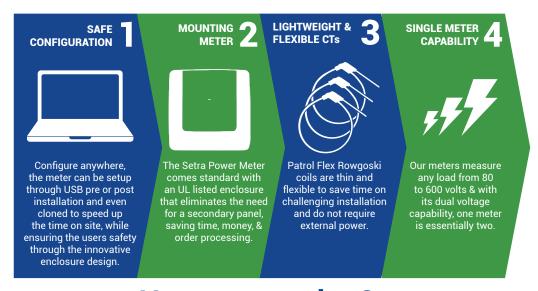

## If you liked our old old Setra Power Patrol, you'll love the New Setra Power Meter even more!

Better Energy Insights: Faster, Simpler, and Safer

Now in a UL listed enclosure -Reduced cost and time while installing your Power Meter

## From installation to integration, the ideal choice for submetering professionals

|                                            | METER             |                         | BENEFIT                                                                                                                                                                                                    |
|--------------------------------------------|-------------------|-------------------------|------------------------------------------------------------------------------------------------------------------------------------------------------------------------------------------------------------|
|                                            | Setra Power Meter | Setra Power Patrol      | The Power Meter from Setra is a networked revenue grade power meter built on a versatile and powerful platform designed to meet the high demands for any                                                   |
|                                            |                   | Service Control Control | submetering application.                                                                                                                                                                                   |
| Field Selectable CTs                       | <b>/</b>          | X                       | Simplify ordering Setra Power Meter accepts Rogowski Coil's or Standard CT's (up to 2V) as a standard. Use existing CT's or purchase direct from Setra.                                                    |
| Conduit Flexibility<br>(Rotatable Display) | <b>✓</b>          | X                       | <b>Speed up installations and reduce cost</b><br>Rotate conduit knockouts to minimize complex conduit runs and simplify installation.                                                                      |
| Pulsed Inputs                              | <b>/</b>          | X                       | Increase Available Data Tie in water, gas, and other pulse output meters to the BACnet & Modbus network via the Setra Power Meter.                                                                         |
| Automatic Installation<br>Record           | <b>/</b>          | X                       | Streamline Communication Generate an "As-Built" record to use in a job file or as information to share between electrician and integrator.                                                                 |
| Integral Web Portal                        | <b>/</b>          | X                       | Eliminate the need to download software to your PC The Setra Power Meter has an intuitive onboard web portal for configuration of the meter and can be used to visualize, transfer power, and energy data. |
| Display                                    | STANDARD          | OPTIONAL                | <b>Minimize SKU's</b><br>Every Setra Power Meter comes standard with on-board display.                                                                                                                     |
| Power odometer                             | <b>/</b>          | X                       | <b>Easy data access</b><br>Quick and simple look at the key Energy and Power data by last hour, last day, last week &<br>last month for each load.                                                         |
| Multi-Load Measurement                     | <b>✓</b>          | X                       | <b>Reduce costs</b> Easily configure the Setra Power Meter for any combination of 3-Phase or single phase loads up to the number of CT inputs.                                                             |