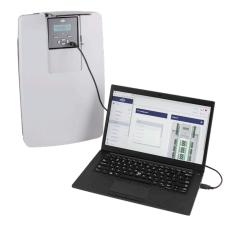

upply with 200kAIC internal fuse
- ANSI C12.20-2015 Class 0.2 revenue-grade metering
- UL 94-V0 rated enclosure
- BACnet (MSTP/IP) and Modbus (RTU/TCP) protocols standard on every unit
- 2 pulse inputs one pulse output
- Compatible with conventional and Rogowski coil CTs
- 4-line Display shows real-time information about meter configuration and data
- CT polarity correction ensures proper CT installation
- Floating point, IEEE-754 data format allows for bidirectional monitoring
- Built-in web server, easy web portal configuration

# **Applications**

- High density electrical distribution panels
- Demand side management
- Preventative maintenance
- Retail store lighting loads
- LEED projects
- Chiller optimization

#### **Intuitive Configuration**

Setup anywhere; no software to download







# **Multi-Load Metering**

Measure more for less...
Setra Power Meter 48 significantly reduced cost per metering point.

| More Data → Lower Cost |                           |                       |                      |
|------------------------|---------------------------|-----------------------|----------------------|
| Meter                  | Cost*<br>(including CT's) | <b>3-Ph</b><br>\$/pt. | <b>1Ph</b><br>\$/pt. |
| 48 Load                | \$4050                    | \$254                 | \$85                 |
| *E                     | xample Cost - c           | all for quote         |                      |



**Simplify your job... Setra Power Meter 48**more energy insights,
faster, simpler, and safer.

## Featured Applications



### Have a question?



through the