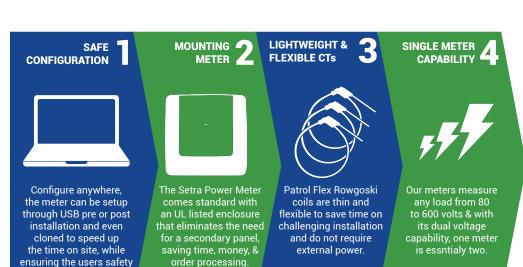

#### **Features**

- Monitor up to 48 loads on any combination of single and/or three phase systems
- Monitor voltage, current, power, energy, and many other parameters through BACnet, Modbus protocols.
- Rotatable conduit knockouts
- Line-powered, 80-600V phase-to-phase power supply with 200kAIC internal fuse
- ANSI C12.20-2015 Class 0.2 revenue-grade metering
- UL 94-V0 rated enclosure
- BACnet (MSTP/IP) and Modbus (RTU/TCP) protocols standard on every unit
- 2 pulse inputs one pulse output
- Compatible with conventional and Rogowski coil CTs
- 4-line Display shows real-time information about meter configuration and data
- CT polarity correction ensures proper CT installation
- Floating point, IEEE-754 data format allows for bidirectional monitoring
- Built-in web server, easy web portal configuration