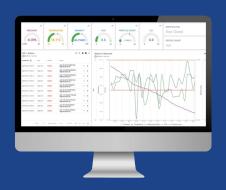

### Monitor, Trend, & Alert with CEMS Software

Setra's CEMS software collects real-time data from in-room sensors and provides actionable information and feedback to users. Along with data visualization and alarm notifications, CEMS stores sensor data, alarm events and audit logs for compliance reporting.