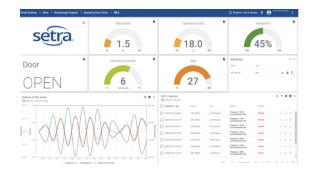

### Monitor, Trend, & Alert with CEMS Software

Setra's CEMS software collects real-time data from in-room sensors and provides actionable information and feedback to users. Along with data visualization and alarm notifications, CEMS stores sensor data, alarm events and audit logs for compliance reporting.

#### **Monitor Limitless Parameters**

Designed to be adaptable, CEMS can easily accommodate site specific needs. There is no restriction on what parameters can be monitored with CEMS, but the most common include: pressure, %RH,  $CO_2$ , particle counts, ACH, door status and door counts.