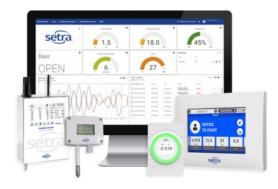

## **Compatible with Setra & 3rd Party Sensors**

CEMS software accepts inputs from both Setra and 3rd party sensing hardware. Regardless of if your application has existing hardware installed or if you are building a new facility, CEMS can receive and analyze your data.

#### **Monitor Limitless Parameters**

Designed to be adaptable, CEMS can easily accommodate site specific needs. There is no restriction on what parameters can be monitored with CEMS, but the most common include: pressure, %RH,  $CO_2$ , particle counts, ACH, door status and door counts.