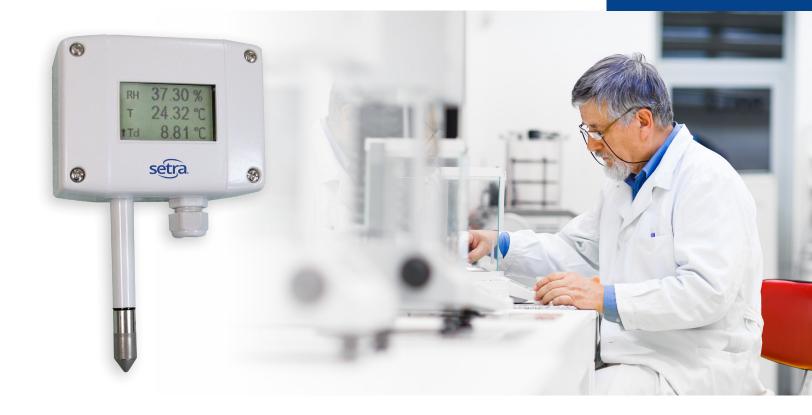

#### **Common applications:**

Compounding pharmacies
Industrial manufacturing cleanrooms
BSL & research laboratories
Operating rooms
Patient isolation rooms

- New humidity and temperature transmitters from Setra provide up to 1.5% RH pharmacy-grade accuracy
- Their rugged design can withstand harsh environments:
  - IP65/NEMA 4 housings
  - isolated sensors with proprietary protective coating
  - an aluminum housing option (SRH400) to withstand VHP (vaporized hydrogen peroxide) cleaning
- Free, included configuration software allows for easy setup and field offset adjustments via a laptop.